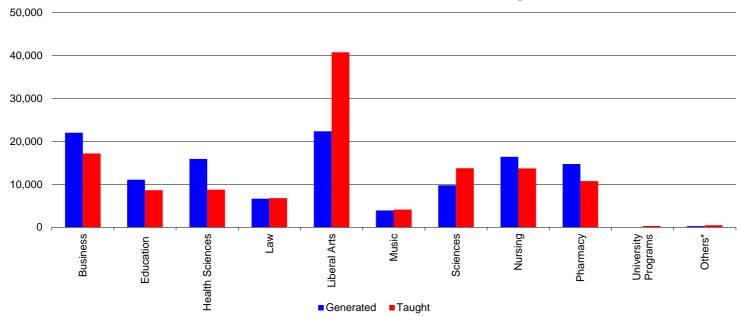

## Duquesne University Student Credit Hours <u>Taught</u> by School and Level

Fall Semester 2019

|                                    | Undergraduate        | Graduate             | Total                |
|------------------------------------|----------------------|----------------------|----------------------|
|                                    | Student Credit Hours | Student Credit Hours | Student Credit Hours |
| SCHOOL                             | •                    |                      |                      |
| Business                           | 15,009               | 2,163                | 17,172               |
| Education                          | 4,732                | 3,907                | 8,639                |
| Health Sciences                    | 4,600                | 4,161                | 8,761                |
| Law                                | 0                    | 6,802                | 6,802                |
| Liberal Arts                       | 38,419               | 2,287                | 40,706               |
| Music                              | 3,689                | 449                  | 4,138                |
| Natural and Environmental Sciences | 12,664               | 1,081                | 13,745               |
| Nursing                            | 11,589               | 2,100                | 13,689               |
| Pharmacy                           | 10,491               | 282                  | 10,772               |
| University Programs                | 326                  | 0                    | 326                  |
| Others <sup>1</sup>                | 457                  | 13                   | 470                  |
| UNIVERSITY TOTAL                   | 101,975              | 23,245               | 125,220              |

Note: Student Credit Hours Taught represents the number of student credit hours being produced by the courses, regardless of where the students in the courses are enrolled.

## **Credit Hours Generated vs. Credit Hours Taught**

<sup>&</sup>lt;sup>1</sup> Others includes Pittsburgh Council on Higher Education, ROTC and Study Abroad.