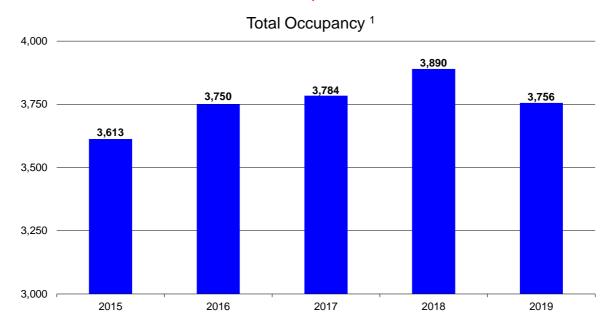

## Duquesne University Five Year Student Housing History Fall Terms, 2015 - 2019

<sup>&</sup>lt;sup>1</sup> Includes affiliated housing

Source: Office of Residence Life; Office of Institutional Research and Planning