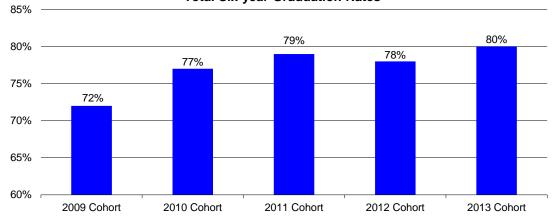

## Duquesne University Graduation Rates <sup>1</sup>

## Freshman Cohorts Fall 2009 - Fall 2013

| 2013 Cohort           |              | 4 Year Rate | 5 Year Rate | 6 Year Rate |
|-----------------------|--------------|-------------|-------------|-------------|
| (Through August 2019) |              |             |             |             |
|                       | Men          | 66%         | 75%         | 76%         |
|                       | Women        | 74%         | 82%         | 82%         |
|                       | Total Cohort | 71%         | 79%         | 80%         |

| 2012 Cohort           |              | 4 Year Rate | 5 Year Rate | 6 Year Rate |
|-----------------------|--------------|-------------|-------------|-------------|
| (Through August 2018) |              |             |             |             |
|                       | Men          | 58%         | 70%         | 71%         |
|                       | Women        | 75%         | 81%         | 82%         |
|                       | Total Cohort | 68%         | 76%         | 78%         |

| 2011 Cohort   |              | 4 Year Rate | 5 Year Rate | 6 Year Rate |
|---------------|--------------|-------------|-------------|-------------|
| (Through Augu | ıst 2017)    |             |             |             |
|               | Men          | 62%         | 74%         | 76%         |
|               | Women        | 73%         | 80%         | 81%         |
|               | Total Cohort | 68%         | 78%         | 79%         |

| 2010 Cohort   |              | 4 Year Rate | 5 Year Rate | 6 Year Rate |
|---------------|--------------|-------------|-------------|-------------|
| (Through Augu | ıst 2016)    |             |             |             |
|               | Men          | 63%         | 73%         | 74%         |
|               | Women        | 72%         | 79%         | 80%         |
|               | Total Cohort | 68%         | 76%         | 77%         |

| 2009 Cohort   |              | 4 Year Rate | 5 Year Rate | 6 Year Rate |
|---------------|--------------|-------------|-------------|-------------|
| (Through Augu | ıst 2015)    |             |             |             |
|               | Men          | 54%         | 65%         | 66%         |
|               | Women        | 69%         | 75%         | 76%         |
|               | Total Cohort | 63%         | 71%         | 72%         |

## **Total Six-year Graduation Rates**

<sup>&</sup>lt;sup>1</sup> Graduation Rate is calculated based upon the number of students entering the institution as full-time, first-time, baccalaureate degree-seeking undergraduates in a particular year and completing their program within six years.