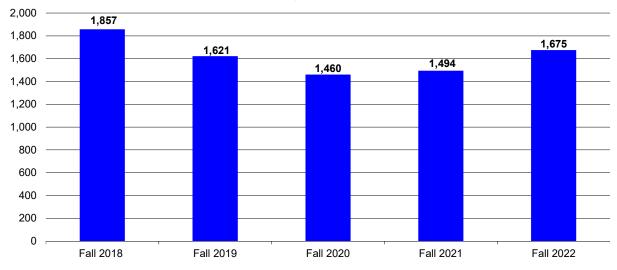

## Duquesne University New Student Profile Fall Semesters 2018-2022

|                                       | Fall 2018 | Fall 2019 | Fall 2020 | Fall 2021 | Fall 2022 |
|---------------------------------------|-----------|-----------|-----------|-----------|-----------|
| NEW STUDENTS                          |           |           |           |           |           |
| First-time, Full-time Freshmen        | 1,507     | 1,300     | 1,191     | 1,231     | 1,439     |
| First-time, Part-time Freshmen        | 5         | 2         | 4         | 2         | 2         |
| Full-time Transfers                   | 197       | 181       | 136       | 149       | 151       |
| Part-time Transfers                   | 5         | 7         | 5         | 3         | 0         |
| Full-time Second Undergraduate Degree | 121       | 120       | 105       | 87        | 76        |
| Part-time Second Undergraduate Degree | 0         | 0         | 1         | 0         | 0         |
| Full-time Readmits                    | 12        | 8         | 11        | 20        | 5         |
| Part-time Readmits                    | 10        | 3         | 7         | 2         | 2         |
| UNIVERSITY TOTAL                      | 1,857     | 1,621     | 1,460     | 1,494     | 1,675     |

## New Students, Fall 2018 - Fall 2022

Note: All traditional and non-traditional new students are included. Source: Enrollment Management Group