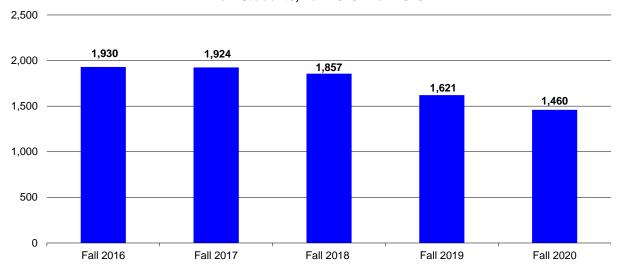

## Fall Semesters 2016-2020

|                                       | Fall 2016 | Fall 2017 | Fall 2018 | Fall 2019 | Fall 2020 |
|---------------------------------------|-----------|-----------|-----------|-----------|-----------|
| NEW STUDENTS                          |           |           |           |           |           |
| First-time, Full-time Freshmen        | 1,546     | 1,558     | 1,507     | 1,300     | 1,191     |
| First-time, Part-time Freshmen        | 10        | 4         | 5         | 2         | 4         |
| Full-time Transfers                   | 200       | 213       | 197       | 181       | 136       |
| Part-time Transfers                   | 8         | 4         | 5         | 7         | 5         |
| Full-time Second Undergraduate Degree | 149       | 135       | 121       | 120       | 105       |
| Part-time Second Undergraduate Degree | 0         | 1         | 0         | 0         | 1         |
| Full-time Readmits                    | 14        | 8         | 12        | 8         | 11        |
| Part-time Readmits                    | 3         | 1         | 10        | 3         | 7         |
| UNIVERSITY TOTAL                      | 1,930     | 1,924     | 1,857     | 1,621     | 1,460     |

## New Students, Fall 2016 - Fall 2020

Note: Beginning in Fall 2018, all traditional and non-traditional new students are included. Source: Enrollment Management Group