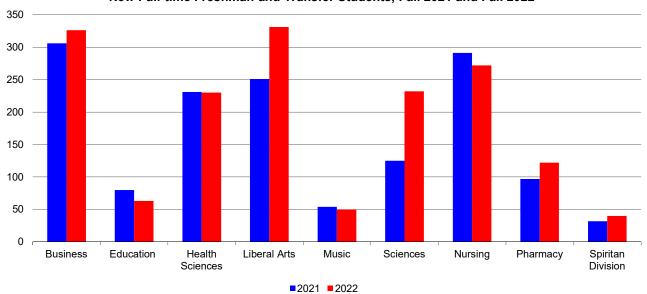

## Duquesne University New Full-time Freshman and Transfer Students by School

Fall Semesters 2021 and 2022

|                             | 2021  | Full-time<br>Freshmen<br>2022 | Change |     | ime Transf<br>Undergrad<br>2022 |      | 2021  | Full-time<br>Total<br>2022 | Change |
|-----------------------------|-------|-------------------------------|--------|-----|---------------------------------|------|-------|----------------------------|--------|
| SCHOOL                      |       |                               |        |     |                                 |      |       |                            |        |
| Business                    | 276   | 282                           | 6      | 30  | 44                              | 14   | 306   | 326                        | 20     |
| Education                   | 76    | 53                            | (23)   | 4   | 10                              | 6    | 80    | 63                         | (17)   |
| Health Sciences             | 222   | 224                           | 2      | 9   | 6                               | (3)  | 231   | 230                        | (1)    |
| Liberal Arts                | 177   | 272                           | 95     | 74  | 59                              | (15) | 251   | 331                        | 80     |
| Music                       | 51    | 44                            | (7)    | 3   | 6                               | 3    | 54    | 50                         | (4)    |
| Natural & Environ. Sciences | 115   | 227                           | 112    | 10  | 5                               | (5)  | 125   | 232                        | 107    |
| Nursing                     | 193   | 188                           | (5)    | 98  | 84                              | (14) | 291   | 272                        | (19)   |
| Pharmacy                    | 89    | 110                           | 21     | 8   | 12                              | 4    | 97    | 122                        | 25     |
| Spiritan Division           | 32    | 39                            | 7      | 0   | 1                               | 1    | 32    | 40                         | 8      |
| UNIVERSITY TOTAL            | 1,231 | 1,439                         | 208    | 236 | 227                             | (9)  | 1,467 | 1,666                      | 199    |